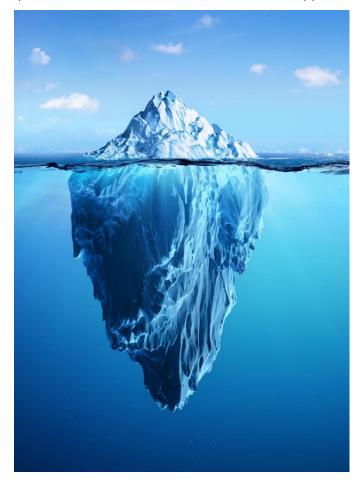

## **Iceberg Update**

Pick the three most important events or strongest emotions you've experienced in the past month and answer questions above and below the water line, as applicable.

## **Above the Water Line**

(Factual – IQ)

- What happened?
- When did it happen?
- Where did it happen?
- How did it happen?
- Who was involved?
- What are next steps?

## **Below the Water Line**

(Emotional - EQ)

- How did it impact you?
- What emotions did you experience?
- How might you have contributed to the situation?
- What emotions are you experiencing now?
- What other relationships does it impact?
- Where do you feel most vulnerable, confused or emotional?
- How is the situation in (or out) of alignment with your core values?
- What do your gut instincts tell you?
- What is the outcome you most hope for?
- What is your percent confidence that you will reach your desired outcome? (0% - 100%)