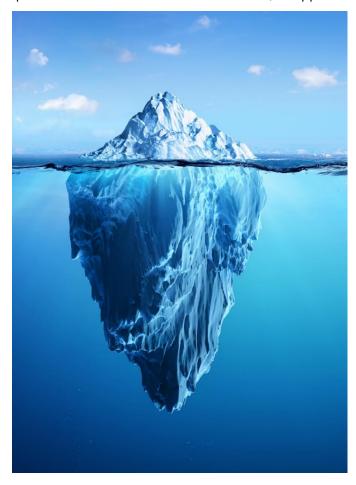

## **Iceberg Update**

Pick the three most important events or strongest emotions you've experienced in the past month and answer questions above and below the water line, as applicable.

## **Above the Water Line**

(Factual - IQ)

- What happened?
- When did it happen?
- Where did it happen?
- How did it happen?
- Who was involved?
- What are next steps?

## **Below the Water Line**

(Emotional - EQ)

- How did it impact you?
- What emotions did you experience?
- How might you have contributed to the situation?
- What emotions are you experiencing now?
- What other relationships does it impact?
- Where do you feel most vulnerable, confused or emotional?
- How is the situation in (or out) of alignment with your core values?
- What do your gut instincts tell you?
- What is the outcome you most hope for?
- What is your percent confidence that you will reach your desired outcome? (0% - 100%)